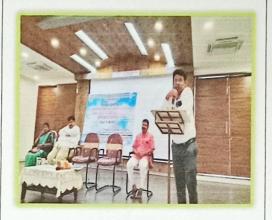

No. of Students Participated : 218

Department of Commerce had organized a workshop in collaboration with the Management and IQAC on the topic of ''A MOTIVATIONAL AND GUIDANCE SESSION ON ENTREPRENEURSHIP OPPORTUNITIES'' in college auditorium on 31<sup>st</sup> August 2023 under Swavalambi Bharat Abhiyan, Andhra Pradesh. Dr. Sr. Fatima Rani. P. 'Principal and correspondent started the programme with welcome address. Resouce persons Mr. K. Sreedhar Babu, Motivational Speaker, Mr. V. Srinivasa AGM, SBI, Guntur, Mrs. T. Pavani, Entrrepreneur, Mr. S. Rajesh, Felicitator, Swavalamba Bharat Abhiyan were motivated the students on entrepreneurship as one of the like skillopportunity.