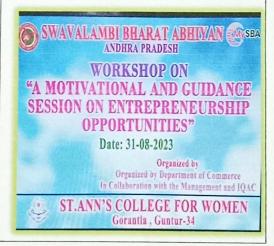

#### **CIRCULAR**

Date: 29-08-2023

This is to inform you that Department of Commerce along with IQAC is going to Conduct Workshop on "A Motivational and Guidance Session on Entrepreneurship Opportunities" for all the students of UG & PG on 31-08-2023. All the students are requested to attend the workshop without fail.

#### DEPARTMENT OF COMMERCE

Class/Year

: III B.Com

Name of the Activity

: Workshop on "A Motivational and Guidance Session on

Entrepreneurship Opportunities"

Date

: 31-08-2023

No. of Students Participated : 218

Department of Commerce had organized a workshop in collaboration with the Management and IQAC on the topic of ''A MOTIVATIONAL AND GUIDANCE SESSION ON ENTREPRENEURSHIP OPPORTUNITIES'' in college auditorium on 31<sup>st</sup> August 2023 under Swavalambi Bharat Abhiyan, Andhra Pradesh. Dr. Sr. Fatima Rani. P. 'Principal and correspondent started the programme with welcome address. Resouce persons Mr. K. Sreedhar Babu, Motivational Speaker, Mr. V. Srinivasa AGM, SBI, Guntur, Mrs. T. Pavani, Entrrepreneur, Mr. S. Rajesh, Felicitator, Swavalamba Bharat Abhiyan were motivated the students on entrepreneurship as one of the like skillopportunity.