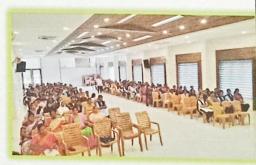

No. of Students Participated : 218

Department of Commerce had organized a workshop in collaboration with the Management and IQAC on the topic of ''A MOTIVATIONAL AND GUIDANCE SESSION ON ENTREPRENEURSHIP OPPORTUNITIES'' in college auditorium on 31<sup>st</sup> August 2023 under Swavalambi Bharat Abhiyan, Andhra Pradesh. Dr. Sr. Fatima Rani. P. 'Principal and correspondent started the programme with welcome address. Resouce persons Mr. K. Sreedhar Babu, Motivational Speaker, Mr. V. Srinivasa AGM, SBI, Guntur, Mrs. T. Pavani, Entrrepreneur, Mr. S. Rajesh, Felicitator, Swavalamba Bharat Abhiyan were motivated the students on entrepreneurship as one of the like skillopportunity.