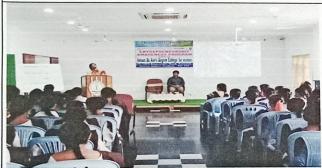

#### **CIRCULAR**

Date: 29-08-2023

This is to inform you that Department of Commerce along with IQAC is going to Conduct Workshop on "A Motivational and Guidance Session on Entrepreneurship Opportunities" for all the students of UG & PG on 31-08-2023. All the students are requested to attend the workshop without fail.

No. of Students Participated : 218

Department of Commerce had organized a workshop in collaboration with the Management and IQAC on the topic of ''A MOTIVATIONAL AND GUIDANCE SESSION ON ENTREPRENEURSHIP OPPORTUNITIES'' in college auditorium on 31<sup>st</sup> August 2023 under Swavalambi Bharat Abhiyan, Andhra Pradesh. Dr. Sr. Fatima Rani. P. 'Principal and correspondent started the programme with welcome address. Resouce persons Mr. K. Sreedhar Babu, Motivational Speaker, Mr. V. Srinivasa AGM, SBI, Guntur, Mrs. T. Pavani, Entrrepreneur, Mr. S. Rajesh, Felicitator, Swavalamba Bharat Abhiyan were motivated the students on entrepreneurship as one of the like skillopportunity.