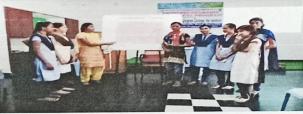

#### **CIRCULAR**

Date: 29-08-2023

This is to inform you that Department of Commerce along with IQAC is going to Conduct Workshop on "A Motivational and Guidance Session on Entrepreneurship Opportunities" for all the students of UG & PG on 31-08-2023. All the students are requested to attend the workshop without fail.

No. of Students Participated : 218

Department of Commerce had organized a workshop in collaboration with the Management and IQAC on the topic of ''A MOTIVATIONAL AND GUIDANCE SESSION ON ENTREPRENEURSHIP OPPORTUNITIES'' in college auditorium on 31<sup>st</sup> August 2023 under Swavalambi Bharat Abhiyan, Andhra Pradesh. Dr. Sr. Fatima Rani. P. 'Principal and correspondent started the programme with welcome address. Resouce persons Mr. K. Sreedhar Babu, Motivational Speaker, Mr. V. Srinivasa AGM, SBI, Guntur, Mrs. T. Pavani, Entrrepreneur, Mr. S. Rajesh, Felicitator, Swavalamba Bharat Abhiyan were motivated the students on entrepreneurship as one of the like skillopportunity.