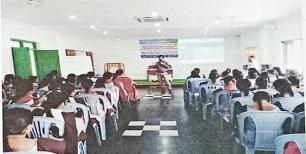

#### **CIRCULAR**

Date: 29-08-2023

This is to inform you that Department of Commerce along with IQAC is going to Conduct Workshop on "A Motivational and Guidance Session on Entrepreneurship Opportunities" for all the students of UG & PG on 31-08-2023. All the students are requested to attend the workshop without fail.

No. of Students Participated : 218

Department of Commerce had organized a workshop in collaboration with the Management and IQAC on the topic of ''A MOTIVATIONAL AND GUIDANCE SESSION ON ENTREPRENEURSHIP OPPORTUNITIES'' in college auditorium on 31<sup>st</sup> August 2023 under Swavalambi Bharat Abhiyan, Andhra Pradesh. Dr. Sr. Fatima Rani. P. 'Principal and correspondent started the programme with welcome address. Resouce persons Mr. K. Sreedhar Babu, Motivational Speaker, Mr. V. Srinivasa AGM, SBI, Guntur, Mrs. T. Pavani, Entrrepreneur, Mr. S. Rajesh, Felicitator, Swavalamba Bharat Abhiyan were motivated the students on entrepreneurship as one of the like skillopportunity.