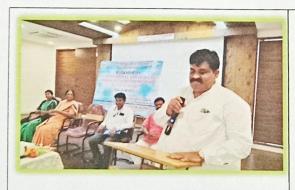

No. of Students Participated : 218

Department of Commerce had organized a workshop in collaboration with the Management and IQAC on the topic of ''A MOTIVATIONAL AND GUIDANCE SESSION ON ENTREPRENEURSHIP OPPORTUNITIES'' in college auditorium on 31<sup>st</sup> August 2023 under Swavalambi Bharat Abhiyan, Andhra Pradesh. Dr. Sr. Fatima Rani. P. 'Principal and correspondent started the programme with welcome address. Resouce persons Mr. K. Sreedhar Babu, Motivational Speaker, Mr. V. Srinivasa AGM, SBI, Guntur, Mrs. T. Pavani, Entrrepreneur, Mr. S. Rajesh, Felicitator, Swavalamba Bharat Abhiyan were motivated the students on entrepreneurship as one of the like skillopportunity.