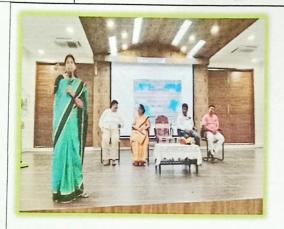

No. of Students Participated : 218

Department of Commerce had organized a workshop in collaboration with the Management and IQAC on the topic of ''A MOTIVATIONAL AND GUIDANCE SESSION ON ENTREPRENEURSHIP OPPORTUNITIES'' in college auditorium on 31<sup>st</sup> August 2023 under Swavalambi Bharat Abhiyan, Andhra Pradesh. Dr. Sr. Fatima Rani. P. 'Principal and correspondent started the programme with welcome address. Resouce persons Mr. K. Sreedhar Babu, Motivational Speaker, Mr. V. Srinivasa AGM, SBI, Guntur, Mrs. T. Pavani, Entrrepreneur, Mr. S. Rajesh, Felicitator, Swavalamba Bharat Abhiyan were motivated the students on entrepreneurship as one of the like skillopportunity.