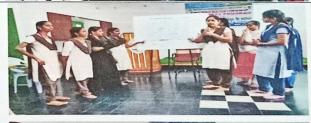

No. of Students Participated : 218

Department of Commerce had organized a workshop in collaboration with the Management and IQAC on the topic of ''A MOTIVATIONAL AND GUIDANCE SESSION ON ENTREPRENEURSHIP OPPORTUNITIES'' in college auditorium on 31<sup>st</sup> August 2023 under Swavalambi Bharat Abhiyan, Andhra Pradesh. Dr. Sr. Fatima Rani. P. 'Principal and correspondent started the programme with welcome address. Resouce persons Mr. K. Sreedhar Babu, Motivational Speaker, Mr. V. Srinivasa AGM, SBI, Guntur, Mrs. T. Pavani, Entrrepreneur, Mr. S. Rajesh, Felicitator, Swavalamba Bharat Abhiyan were motivated the students on entrepreneurship as one of the like skillopportunity.